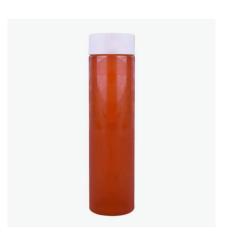

#### PET/PLA BOTTLES

The bottles are made of the material PET or PLA. PET bottles are eco-friendly, crystal clear, odorless, beautiful and of food grade. They are good solutions for beverage carry-out, and ideal packages for beverage such as milks, ice coffee, smoothies, bubble tea, beers, milkshakes, frozen cocktails, water, soda, juices and so on.

There are many options in shapes and sizes available. PET soda cans, square shape PET bottles, cylinder shape PET bottles, round shape PET bottles are the most popular ones, and usually they are equipped with plastic or aluminum caps.

● YGYZ Bottle / 银盖圆柱瓶

● BGYZ Bottle / 白盖圆柱瓶

● LGYZ Bottle / 铝盖圆柱瓶

● PZT Bottle / 胖直筒瓶

● XKYZ Bottle / 细口圆柱瓶

● KKPP Bottle / 宽口胖胖瓶

● XKPP Bottle / 细口胖胖瓶

• HGPP Bottle / 黑盖胖胖瓶