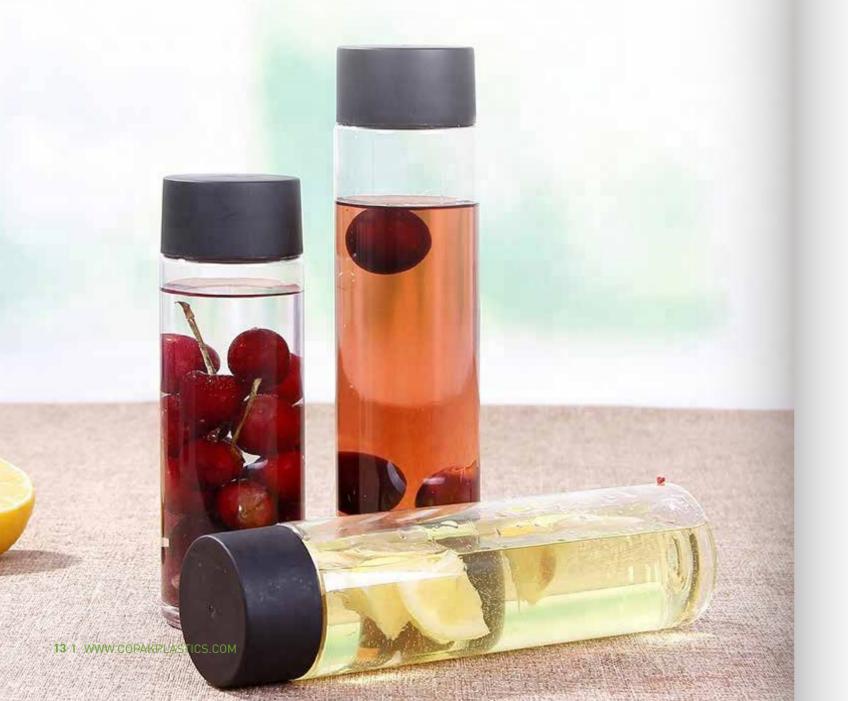

#### PET/PLA BOTTLES

The bottles are made of the material PET or PLA. PET bottles are eco-friendly, crystal clear, odorless, beautiful and of food grade. They are good solutions for beverage carry-out, and ideal packages for beverage such as milks, ice coffee, smoothies, bubble tea, beers, milkshakes, frozen cocktails, water, soda, juices and so on.

There are many options in shapes and sizes available. PET soda cans, square shape PET bottles, cylinder shape PET bottles, round shape PET bottles are the most popular ones, and usually they are equipped with plastic or aluminum caps.

● YGYZ Bottle / 银盖圆柱瓶

● BGYZ Bottle / 白盖圆柱瓶

● LGYZ Bottle / 铝盖圆柱瓶

● PZT Bottle / 胖直筒瓶

● XKYZ Bottle / 细口圆柱瓶

● KKPP Bottle / 宽口胖胖瓶

● XKPP Bottle / 细口胖胖瓶

• HGPP Bottle / 黑盖胖胖瓶