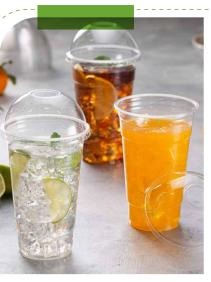

### PET/PLA COLD BEVERAGE CUP

92

90

92

85

98

95

90

98

92\*57\*109

90\*57\*109

92\*54\*104

85\*52\*106

98\*56.7\*103

95\*56\*105

90\*55\*112

98\*55\*102

| Capacity    | Top Diameter | <b>SİZE</b><br>(Top*Btm*H) mm |
|-------------|--------------|-------------------------------|
| 140z/420ml  | 92           | 92*55*116                     |
| 14Oz/460ml  | 92           | 92*58*108                     |
| 15Oz/425ml  | 90           | 90*57*117                     |
| 16Oz/500ml  | 98           | 98*62*123                     |
| 16Oz/520ml  | 95           | 95*65*123                     |
| 16Oz/530ml  | 95           | 95*60*122                     |
| 16Oz/580ml  | 92           | 92*59*136                     |
| 16Oz/480ml  | 90           | 90*54*137                     |
| 16Oz/480ml  | 98           | 98*52*112                     |
| 16Oz/500ml  | 98           | 98*62.8*118                   |
| 16Oz/510ml  | 98           | 98*62*121                     |
| 18Oz/530ml  | 98           | 98*60*123                     |
| 20Oz/550ml  | 107          | 107*73*125                    |
| 20Oz/560ml  | 90           | 90*54*161                     |
| 200z/610ml  | 98           | 98*58*140                     |
| 20Oz/635ml  | 98           | 98*61.5*146                   |
| 22Oz/620ml  | 98           | 98*62*153                     |
| 24Oz/660ml  | 98           | 98*61.3*151                   |
| 24Oz/690ml  | 98           | 98*60*154                     |
| 240z/700ml  | 98           | 98*62*152                     |
| 240z/730ml  | 98           | 98*62.5*166                   |
| 32oz/1000ml | 107          | 107*73*178                    |
| 32oz/1000ml | 115          | 115*62*177                    |