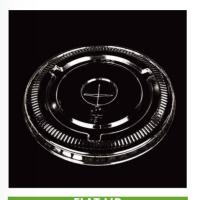

#### PET LID SERIES

FLAT LID
Size:Φ45-Φ115

**ΣΕΙΙΣ**Size:Φ74-Φ115

STRAWLESS LID Size: Ф92-Ф115

HALF OPENED LID Size:Φ90/Φ98

Size:Φ98

Size:Φ90

LARGE FLAT LID Size:Φ98