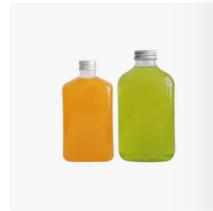

#### PET/PLA BOTTLES

The bottles are made of the material PET or PLA. PET bottles are eco-friendly, crystal clear, odorless, beautiful and of food grade. They are good solutions for beverage carry-out, and ideal packages for beverage such as milks, ice coffee, smoothies, bubble tea, beers, milkshakes, frozen cocktails, water, soda, juices and so on.

There are many options in shapes and sizes available. PET soda cans, square shape PET bottles, cylinder shape PET bottles, round shape PET bottles are the most popular ones, and usually they are equipped with plastic or aluminum caps.

● YGYZ Bottle / 银盖圆柱瓶

● BGYZ Bottle / 白盖圆柱瓶

● LGYZ Bottle / 铝盖圆柱瓶

● PZT Bottle / 胖直筒瓶

● XKYZ Bottle / 细口圆柱瓶

● KKPP Bottle / 宽口胖胖瓶

● XKPP Bottle / 细口胖胖瓶

• HGPP Bottle / 黑盖胖胖瓶