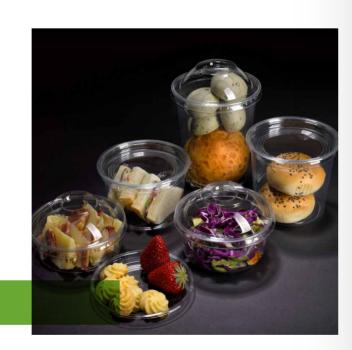

#### PET SALAD BOWL

| Oanacitu    | Top Diameter | size           | Package Package |              |
|-------------|--------------|----------------|-----------------|--------------|
| Capacity    | mm           | (Top*Btm*H) mm | Qty/carton      | CTN size cm  |
| 120z/360ml  | 157          | 157*62*45      | 500             | 78*33*47     |
| 24Oz/750ml  | 165          | 165*75*66      | 500             | 86*35.5*35.5 |
| 32Oz/1000ml | 185          | 185*89*70      | 500             | 94.5*38*48.5 |

#### PET DELI CUP

| Consoitu    | Top Diameter | <b>SİZE</b><br>(Top*Btm*H) mm | Package    |             |
|-------------|--------------|-------------------------------|------------|-------------|
| Capacity    |              |                               | Qty/carton | CTN size cm |
| 80z/250ml   | 117          | 117*98*43                     | 500pcs     | 60*25*57    |
| 120z/330ml  | 117          | 117*95*57                     | 500pcs     | 60*25*58    |
| 16Oz/525ml  | 117          | 117*90*74                     | 500pcs     | 60*25*60    |
| 240z/750ml  | 117          | 117*90*107                    | 500pcs     | 60*25*62    |
| 320z/1050ml | 117          | 117*85*143                    | 500pcs     | 60*25*67    |