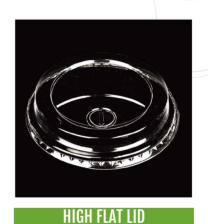

#### PET LID SERIES

FLAT LID
Size:Φ45-Φ115

**ΣΕΙΙΣ**Size:Φ74-Φ115

STRAWLESS LID Size: Ф92-Ф115

HALF OPENED LID Size:Φ90/Φ98

Size:Φ98

Size:Φ90

LARGE FLAT LID Size:Φ98