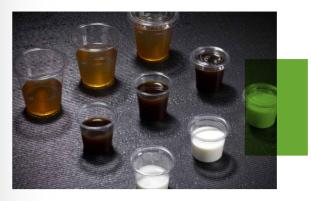

### PET/PLA TASTING CUP SERIES

| Oanasitu.  | Top Diameter | SIZE<br>(Top*Btm*H) mm | Package    |              |
|------------|--------------|------------------------|------------|--------------|
| Capacity   | mm           |                        | Qty/carton | CTN size cm  |
| 10z/30ml   | 45           | 45*31*40               | 5000       | 54.5*24*47   |
| 0.90z/27ml | 45           | 45*31*34               | 5000       | 56.5*24*47   |
| 30z/115ml  | 62           | 62*39*60               | 2500       | 57*32.5*32.5 |

# PET/PLA PORTION CUP SERIES

| Consoitu     | Top Diameter | size           | Package    |              |
|--------------|--------------|----------------|------------|--------------|
| Capacity     | mm           | (Top*Btm*H) mm | Qty/carton | CTN size cm  |
| 10z/33ml     | 45           | 45*31*35       | 2500       | 35*23*24     |
| 20z/54ml     | 62           | 62*46*30       | 2500       | 41*32*32     |
| 20z/60ml     | 62           | 62*44*30       | 2500       | 47*32.5*32.5 |
| 3.25Oz/100ml | 74           | 74*51*35       | 2500       | 50*38.5*39   |
| 3.3oz/103ml  | 62           | 62*32*32       | 2500       | 46*32*32     |
| 3.3oz/104ml  | 74           | 74*44*35       | 2500       | 41*38*38     |
| 40z/120ml    | 74           | 74*49*45       | 2500       | 61.5*38.5*39 |
| 50z/155ml    | 74           | 74*43*70       | 2000       | 38*31*33     |