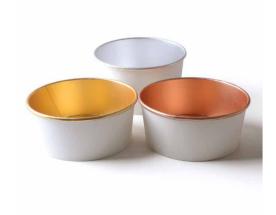

#### **ALUMINUM FOIL PAPER BOWL**

| Capacity     | Dimension  | Pcs/CTN |
|--------------|------------|---------|
| 16oz(500ml)  | 150*128*50 | 300pcs  |
| 26oz(750ml)  | 150*128*60 | 300pcs  |
| 30oz(900ml)  | 180*160*51 | 300pcs  |
| 32oz(1000ml) | 150*128*79 | 300pcs  |
| 36oz(1100ml) | 185*160*60 | 300pcs  |
| 45oz(1300ml) | 185*160*70 | 300pcs  |
| 52oz(1500ml) | 185*160*83 | 300pcs  |