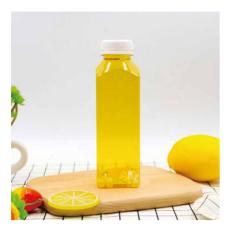

#### PET/PLA BOTTLES

The bottles are made of the material PET or PLA. PET bottles are eco-friendly, crystal clear, odorless, beautiful and of food grade. They are good solutions for beverage carry-out, and ideal packages for beverage such as milks, ice coffee, smoothies, bubble tea, beers, milkshakes, frozen cocktails, water, soda, juices and so on.

There are many options in shapes and sizes available. PET soda cans, square shape PET bottles, cylinder shape PET bottles, round shape PET bottles are the most popular ones, and usually they are equipped with plastic or aluminum caps.

● YGYZ Bottle / 银盖圆柱瓶

● BGYZ Bottle / 白盖圆柱瓶

● LGYZ Bottle / 铝盖圆柱瓶

● PZT Bottle / 胖直筒瓶

● XKYZ Bottle / 细口圆柱瓶

● KKPP Bottle / 宽口胖胖瓶

● XKPP Bottle / 细口胖胖瓶

• HGPP Bottle / 黑盖胖胖瓶

**COPAK科畔** SHANGHAI COPAK INDUSTRY CO..LTD

• FSFP Bottle / 法式方瓶

● XKFP Bottle /细口方瓶

● STP Bottle / 水桶瓶

● YLD Bottle / 养乐多瓶

● SJP Bottle / 三角瓶

● SFP Bottle / 四方瓶

● BFP Bottle / 扁方瓶

● XBP Bottle / 小白瓶

● PYLG Bottle / 平底易拉罐

● ATYLG Bottle / 凹凸底易拉罐

● ZTYLG Bottle / 直筒易拉罐

● ZQP Bottle / 足球瓶

● PDPP Bottle / 平底胖瓶

• JNP Bottle / 胶囊瓶

● YXYLG Bottle / 圆形易拉罐