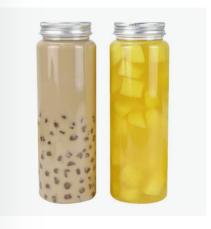

#### PET/PLA BOTTLES

The bottles are made of the material PET or PLA. PET bottles are eco-friendly, crystal clear, odorless, beautiful and of food grade. They are good solutions for beverage carry-out, and ideal packages for beverage such as milks, ice coffee, smoothies, bubble tea, beers, milkshakes, frozen cocktails, water, soda, juices and so on.

There are many options in shapes and sizes available. PET soda cans, square shape PET bottles, cylinder shape PET bottles, round shape PET bottles are the most popular ones, and usually they are equipped with plastic or aluminum caps.

● YGYZ Bottle / 银盖圆柱瓶

● BGYZ Bottle / 白盖圆柱瓶

● LGYZ Bottle / 铝盖圆柱瓶

● PZT Bottle / 胖直筒瓶

● XKYZ Bottle / 细口圆柱瓶

● KKPP Bottle / 宽口胖胖瓶

● XKPP Bottle / 细口胖胖瓶

• HGPP Bottle / 黑盖胖胖瓶