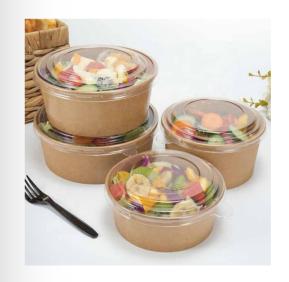

#### PAPER BOWL

The biodegradable eco-friendly paper bowls are made by Kraft paper with PE/PLA or aluminum covering. COPAK can supply various sizes of paper bowls with volume varies from 250ml to 1500ml. Customers can also customize the paper bowls with unique size, design, volume or logo printing.

These paper bowls are ideal for both hot and cold foods such as soups, stews, pasta, salads, boiled cereals, as well as for ice cream, nuts, dried fruit and other foods.

#### SALAD PAPER BOWL SERIES

| Capacity     | Dimension  | Pcs/CTN |
|--------------|------------|---------|
| 16oz(500ml)  | 150*128*50 | 300pcs  |
| 26oz(750ml)  | 150*128*60 | 300pcs  |
| 32oz(1000ml) | 150*128*79 | 300pcs  |
| 36oz(1100ml) | 185*160*60 | 300pcs  |
| 45oz(1300ml) | 185*160*70 | 300pcs  |
| 52oz(1500ml) | 185*160*83 | 300pcs  |