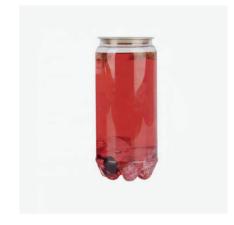

#### PET/PLA BOTTLES

The bottles are made of the material PET or PLA. PET bottles are eco-friendly, crystal clear, odorless, beautiful and of food grade. They are good solutions for beverage carry-out, and ideal packages for beverage such as milks, ice coffee, smoothies, bubble tea, beers, milkshakes, frozen cocktails, water, soda, juices and so on.

There are many options in shapes and sizes available. PET soda cans, square shape PET bottles, cylinder shape PET bottles, round shape PET bottles are the most popular ones, and usually they are equipped with plastic or aluminum caps.

● YGYZ Bottle / 银盖圆柱瓶

● BGYZ Bottle / 白盖圆柱瓶

● LGYZ Bottle / 铝盖圆柱瓶

● PZT Bottle / 胖直筒瓶

● XKYZ Bottle / 细口圆柱瓶

● KKPP Bottle / 宽口胖胖瓶

● XKPP Bottle / 细口胖胖瓶

• HGPP Bottle / 黑盖胖胖瓶