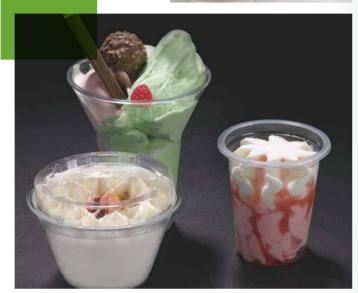

# PET/PLA ICE CREAM CUP SERIES

Our crystal clear and custom designed ice cream cups are ideal for all kinds of ice creams. The clear cups can perfectly show the quality and color of your ice cream, which catches the eyes of consumers.