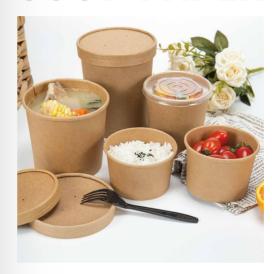

#### PAPER BOWL

The biodegradable eco-friendly paper bowls are made by Kraft paper with PE/PLA or aluminum covering. COPAK can supply various sizes of paper bowls with volume varies from 250ml to 1500ml. Customers can also customize the paper bowls with unique size, design, volume or logo printing.

These paper bowls are ideal for both hot and cold foods such as soups, stews, pasta, salads, boiled cereals, as well as for ice cream, nuts, dried fruit and other foods.