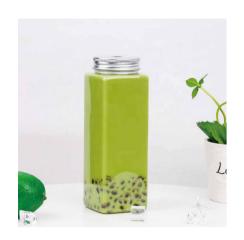

#### PET/PLA BOTTLES

The bottles are made of the material PET or PLA. PET bottles are eco-friendly, crystal clear, odorless, beautiful and of food grade. They are good solutions for beverage carry-out, and ideal packages for beverage such as milks, ice coffee, smoothies, bubble tea, beers, milkshakes, frozen cocktails, water, soda, juices and so on.

There are many options in shapes and sizes available. PET soda cans, square shape PET bottles, cylinder shape PET bottles, round shape PET bottles are the most popular ones, and usually they are equipped with plastic or aluminum caps.

● YGYZ Bottle / 银盖圆柱瓶

● BGYZ Bottle / 白盖圆柱瓶

● LGYZ Bottle / 铝盖圆柱瓶

● PZT Bottle / 胖直筒瓶

● XKYZ Bottle / 细口圆柱瓶

● KKPP Bottle / 宽口胖胖瓶

● XKPP Bottle / 细口胖胖瓶

• HGPP Bottle / 黑盖胖胖瓶

**COPAK科畔** SHANGHAI COPAK INDUSTRY CO..LTD

• FSFP Bottle / 法式方瓶

● XKFP Bottle /细口方瓶

● STP Bottle / 水桶瓶

● YLD Bottle / 养乐多瓶

● SJP Bottle / 三角瓶

● SFP Bottle / 四方瓶

● BFP Bottle / 扁方瓶

● XBP Bottle / 小白瓶

● PYLG Bottle / 平底易拉罐

● ATYLG Bottle / 凹凸底易拉罐

● ZTYLG Bottle / 直筒易拉罐

● ZQP Bottle / 足球瓶

● PDPP Bottle / 平底胖瓶

• JNP Bottle / 胶囊瓶

● YXYLG Bottle / 圆形易拉罐