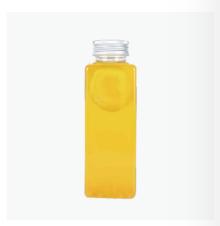

#### PET/PLA BOTTLES

The bottles are made of the material PET or PLA. PET bottles are eco-friendly, crystal clear, odorless, beautiful and of food grade. They are good solutions for beverage carry-out, and ideal packages for beverage such as milks, ice coffee, smoothies, bubble tea, beers, milkshakes, frozen cocktails, water, soda, juices and so on.

There are many options in shapes and sizes available. PET soda cans, square shape PET bottles, cylinder shape PET bottles, round shape PET bottles are the most popular ones, and usually they are equipped with plastic or aluminum caps.

● YGYZ Bottle / 银盖圆柱瓶

● BGYZ Bottle / 白盖圆柱瓶

● LGYZ Bottle / 铝盖圆柱瓶

● PZT Bottle / 胖直筒瓶

● XKYZ Bottle / 细口圆柱瓶

● KKPP Bottle / 宽口胖胖瓶

● XKPP Bottle / 细口胖胖瓶

• HGPP Bottle / 黑盖胖胖瓶

**COPAK科畔** SHANGHAI COPAK INDUSTRY CO..LTD

• FSFP Bottle / 法式方瓶

● XKFP Bottle /细口方瓶

● STP Bottle / 水桶瓶

● YLD Bottle / 养乐多瓶

● SJP Bottle / 三角瓶

● SFP Bottle / 四方瓶

● BFP Bottle / 扁方瓶

● XBP Bottle / 小白瓶

● PYLG Bottle / 平底易拉罐

● ATYLG Bottle / 凹凸底易拉罐

● ZTYLG Bottle / 直筒易拉罐

● ZQP Bottle / 足球瓶

● PDPP Bottle / 平底胖瓶

• JNP Bottle / 胶囊瓶

● YXYLG Bottle / 圆形易拉罐