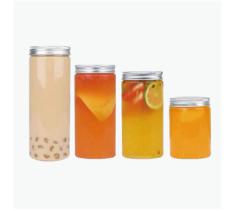

#### PET/PLA BOTTLES

The bottles are made of the material PET or PLA. PET bottles are eco-friendly, crystal clear, odorless, beautiful and of food grade. They are good solutions for beverage carry-out, and ideal packages for beverage such as milks, ice coffee, smoothies, bubble tea, beers, milkshakes, frozen cocktails, water, soda, juices and so on.

There are many options in shapes and sizes available. PET soda cans, square shape PET bottles, cylinder shape PET bottles, round shape PET bottles are the most popular ones, and usually they are equipped with plastic or aluminum caps.

● YGYZ Bottle / 银盖圆柱瓶

● BGYZ Bottle / 白盖圆柱瓶

● LGYZ Bottle / 铝盖圆柱瓶

● PZT Bottle / 胖直筒瓶

● XKYZ Bottle / 细口圆柱瓶

● KKPP Bottle / 宽口胖胖瓶

● XKPP Bottle / 细口胖胖瓶

• HGPP Bottle / 黑盖胖胖瓶