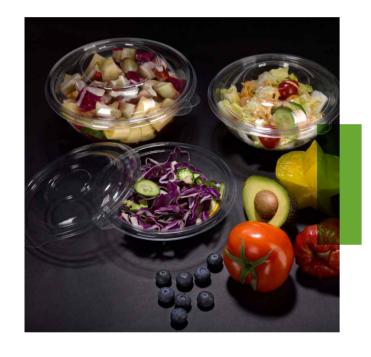

#### PET SALAD BOWL

| Oanacitu    | Top Diameter | size           | Package Package |              |
|-------------|--------------|----------------|-----------------|--------------|
| Capacity    | mm           | (Top*Btm*H) mm | Qty/carton      | CTN size cm  |
| 120z/360ml  | 157          | 157*62*45      | 500             | 78*33*47     |
| 24Oz/750ml  | 165          | 165*75*66      | 500             | 86*35.5*35.5 |
| 32Oz/1000ml | 185          | 185*89*70      | 500             | 94.5*38*48.5 |