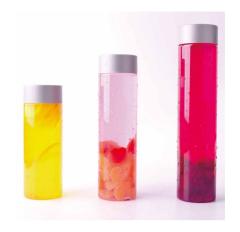

#### PET/PLA BOTTLES

The bottles are made of the material PET or PLA. PET bottles are eco-friendly, crystal clear, odorless, beautiful and of food grade. They are good solutions for beverage carry-out, and ideal packages for beverage such as milks, ice coffee, smoothies, bubble tea, beers, milkshakes, frozen cocktails, water, soda, juices and so on.

There are many options in shapes and sizes available. PET soda cans, square shape PET bottles, cylinder shape PET bottles, round shape PET bottles are the most popular ones, and usually they are equipped with plastic or aluminum caps.

● YGYZ Bottle / 银盖圆柱瓶

● BGYZ Bottle / 白盖圆柱瓶

● LGYZ Bottle / 铝盖圆柱瓶

● PZT Bottle / 胖直筒瓶

● XKYZ Bottle / 细口圆柱瓶

● KKPP Bottle / 宽口胖胖瓶

● XKPP Bottle / 细口胖胖瓶

• HGPP Bottle / 黑盖胖胖瓶