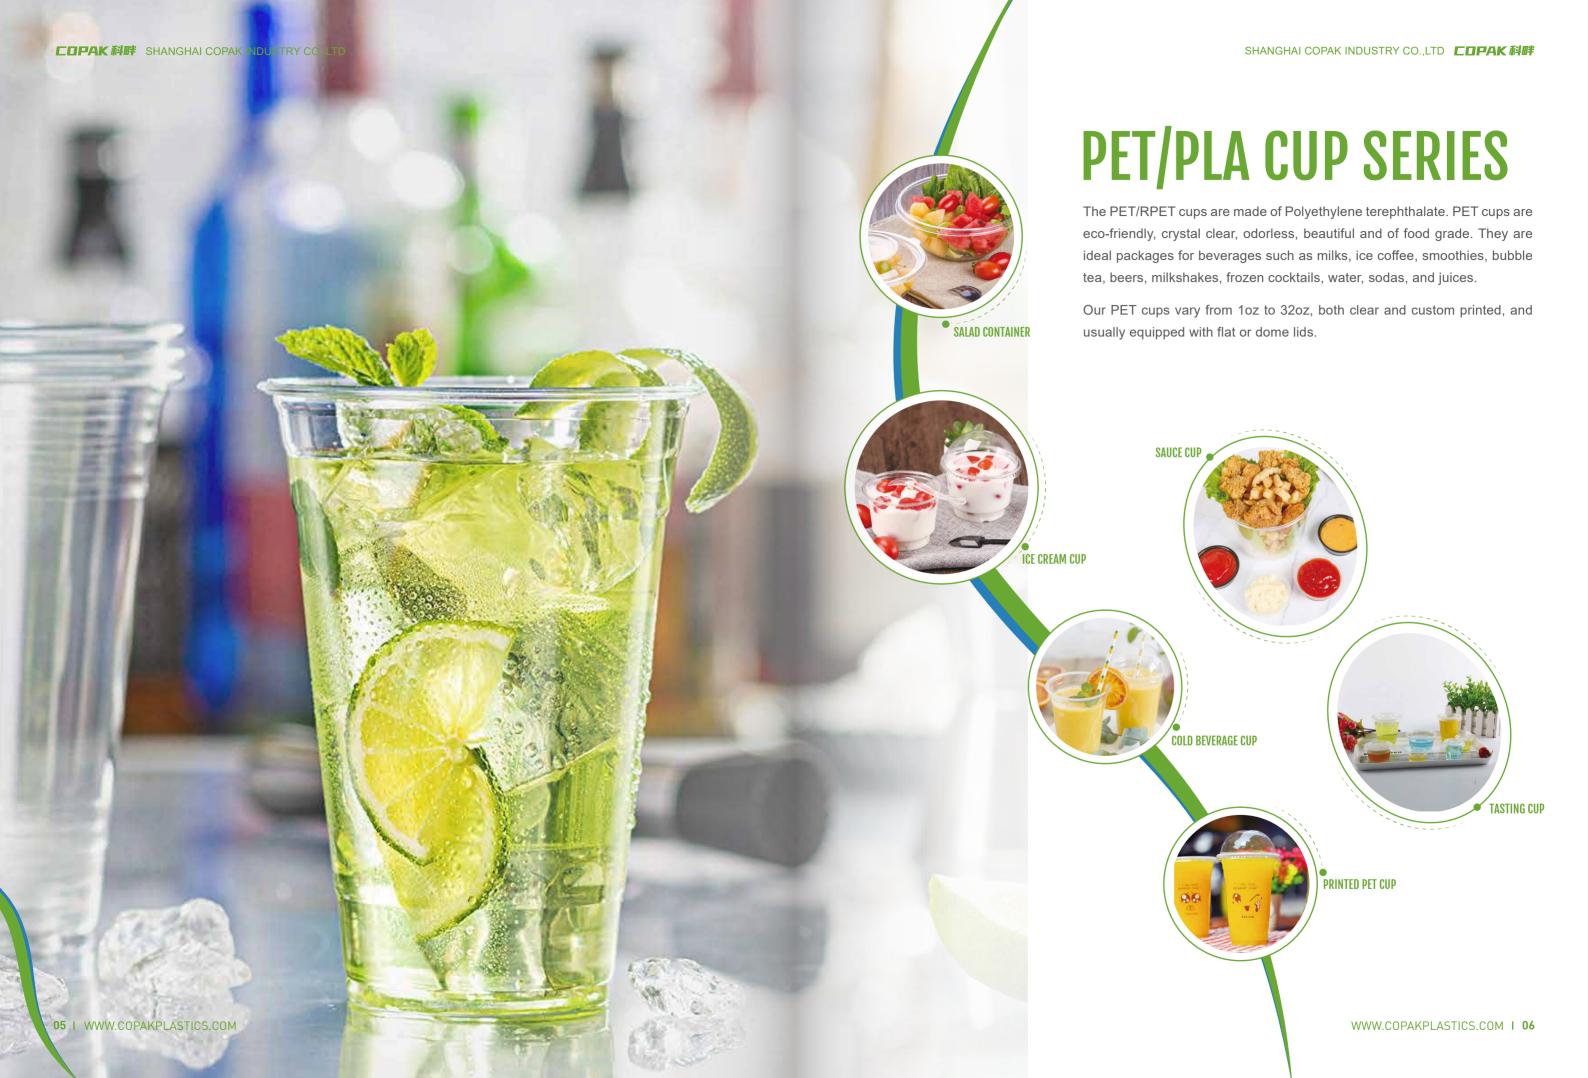

#### PET CUPS AND BOTTLES

**CDPAK科畔** SHANGHAI COPAK INDUSTRY CO.,LTD

#### PET/PLA BOTTLES

The bottles are made of the material PET or PLA. PET bottles are eco-friendly, crystal clear, odorless, beautiful and of food grade. They are good solutions for beverage carry-out, and ideal packages for beverage such as milks, ice coffee, smoothies, bubble tea, beers, milkshakes, frozen cocktails, water, soda, juices and so on.

There are many options in shapes and sizes available. PET soda cans, square shape PET bottles, cylinder shape PET bottles, round shape PET bottles are the most popular ones, and usually they are equipped with plastic or aluminum caps.