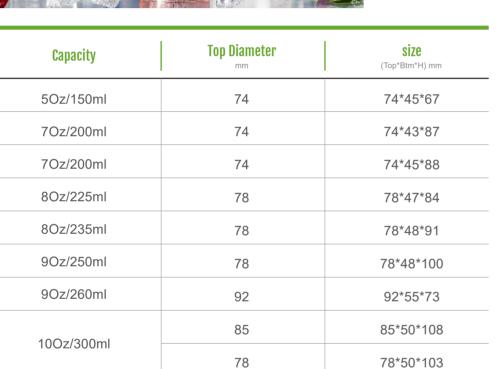

# PET/PLA PORTION CUP SERIES

| Consoitu     | Top Diameter | size           | Package    |              |
|--------------|--------------|----------------|------------|--------------|
| Capacity     | mm           | (Top*Btm*H) mm | Qty/carton | CTN size cm  |
| 10z/33ml     | 45           | 45*31*35       | 2500       | 35*23*24     |
| 20z/54ml     | 62           | 62*46*30       | 2500       | 41*32*32     |
| 20z/60ml     | 62           | 62*44*30       | 2500       | 47*32.5*32.5 |
| 3.25Oz/100ml | 74           | 74*51*35       | 2500       | 50*38.5*39   |
| 3.3oz/103ml  | 62           | 62*32*32       | 2500       | 46*32*32     |
| 3.3oz/104ml  | 74           | 74*44*35       | 2500       | 41*38*38     |
| 40z/120ml    | 74           | 74*49*45       | 2500       | 61.5*38.5*39 |
| 50z/155ml    | 74           | 74*43*70       | 2000       | 38*31*33     |