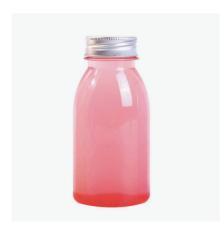

● YGYZ Bottle / 银盖圆柱瓶

● BGYZ Bottle / 白盖圆柱瓶

● LGYZ Bottle / 铝盖圆柱瓶

● PZT Bottle / 胖直筒瓶

● XKYZ Bottle / 细口圆柱瓶

● KKPP Bottle / 宽口胖胖瓶

● XKPP Bottle / 细口胖胖瓶

• HGPP Bottle / 黑盖胖胖瓶