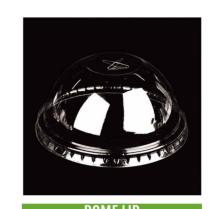

#### PET LID SERIES

FLAT LID
Size:Φ45-Φ115

**ΣΕΙΙΣ**Size:Φ74-Φ115

STRAWLESS LID Size: Ф92-Ф115

HALF OPENED LID Size:Φ90/Φ98

Size:Φ98

Size:Φ90

LARGE FLAT LID Size:Φ98