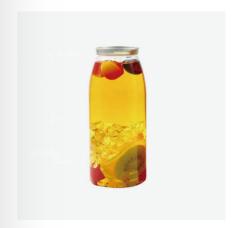

#### PET/PLA BOTTLES

The bottles are made of the material PET or PLA. PET bottles are eco-friendly, crystal clear, odorless, beautiful and of food grade. They are good solutions for beverage carry-out, and ideal packages for beverage such as milks, ice coffee, smoothies, bubble tea, beers, milkshakes, frozen cocktails, water, soda, juices and so on.

There are many options in shapes and sizes available. PET soda cans, square shape PET bottles, cylinder shape PET bottles, round shape PET bottles are the most popular ones, and usually they are equipped with plastic or aluminum caps.

● YGYZ Bottle / 银盖圆柱瓶

● BGYZ Bottle / 白盖圆柱瓶

● LGYZ Bottle / 铝盖圆柱瓶

● PZT Bottle / 胖直筒瓶

● XKYZ Bottle / 细口圆柱瓶

● KKPP Bottle / 宽口胖胖瓶

● XKPP Bottle / 细口胖胖瓶

• HGPP Bottle / 黑盖胖胖瓶