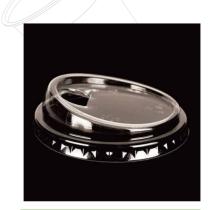

#### PET LID SERIES

FLAT LID
Size:Φ45-Φ115

**ΣΕΙΙΣ**Size:Φ74-Φ115

STRAWLESS LID Size: Ф92-Ф115

HALF OPENED LID Size:Φ90/Φ98

Size:Φ98

Size:Φ90

LARGE FLAT LID Size:Φ98